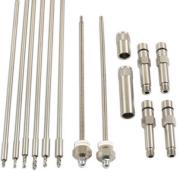

## **Additional Information**

- Kit includes: M8 x 1mm, M9 x 1mm, M10 x 1mm and M10 x 1.25mm glow plug tip extraction tools.
- Unique extended drill bits for increased access, with crimped ends and a built in depth control collar to ensure the maximum depth • cannot be exceeded.
- Specially machined thread taps, crimped and welded to extra-long extensions for increased access.
- Due to the size of individual threaded components and the nature of the task, all components should be considered consumable. Spare parts are available.