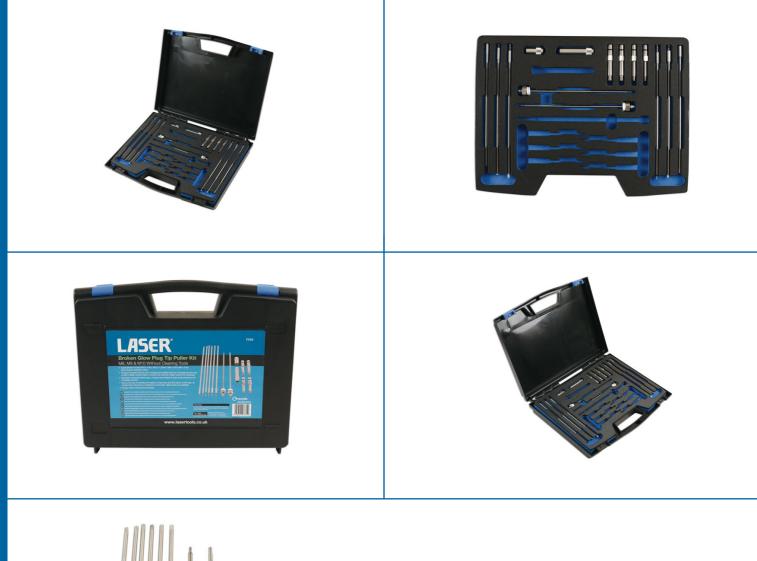

## Broken Glow Plug Tip Puller Master Kit M8, M9 & M10

Complete glow plug tip extraction tool set for M8, M9 and M10 glow plugs supplied without cleaning tools. If cleaning tools required, please see Laser Part No. 6646.

## **Additional Information**

- Kit includes: M8 x 1mm, M9 x 1mm, M10 x 1mm and M10 x 1.25mm glow plug tip extraction tools.
- Unique extended drill bits for increased access, with crimped ends and a built in depth control collar to ensure the maximum depth • cannot be exceeded.
- Specially machined thread taps, crimped and welded to extra-long extensions for increased access.
- Due to the size of individual threaded components and the nature of the task, all components should be considered consumable. Spare parts are available.