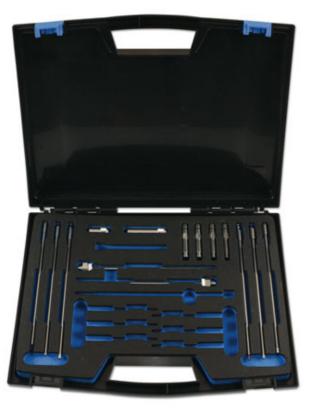

## Broken Glow Plug Tip Puller Master Kit M8, M9 & M10

Complete glow plug tip extraction tool set for M8, M9 and M10 glow plugs supplied without cleaning tools. If cleaning tools required, please see Laser Part No. 6646.

## **Additional Information**

- Kit includes: M8 x 1mm, M9 x 1mm, M10 x 1mm and M10 x 1.25mm glow plug tip extraction tools.
- Unique extended drill bits for increased access, with crimped ends and a built in depth control collar to ensure the maximum depth • cannot be exceeded.
- Specially machined thread taps, crimped and welded to extra-long extensions for increased access.
- Due to the size of individual threaded components and the nature of the task, all components should be considered consumable. Spare parts are available.